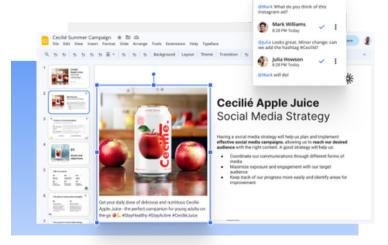

Bring AI into your existing content workflows with Google Workspace and **Typeface** 

3

⇐