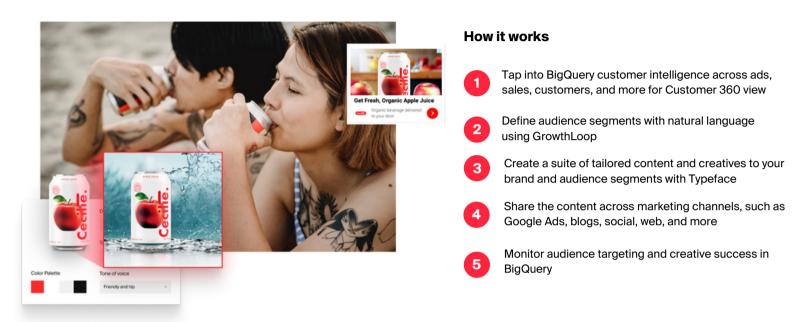

# Define precise audiences. Create personalized content. Activate it across channels.

Launch new product to loyal customers with tailored content

Quickly activate campaigns using branded templates for monthly drops

Cross-sell by personalizing content in customer journeys

**Customer use cases** 

1

Refresh existing campaigns to ensure brand consistency

Extend successful campaigns to new channels.

Re-engage lost customers with personalized offers